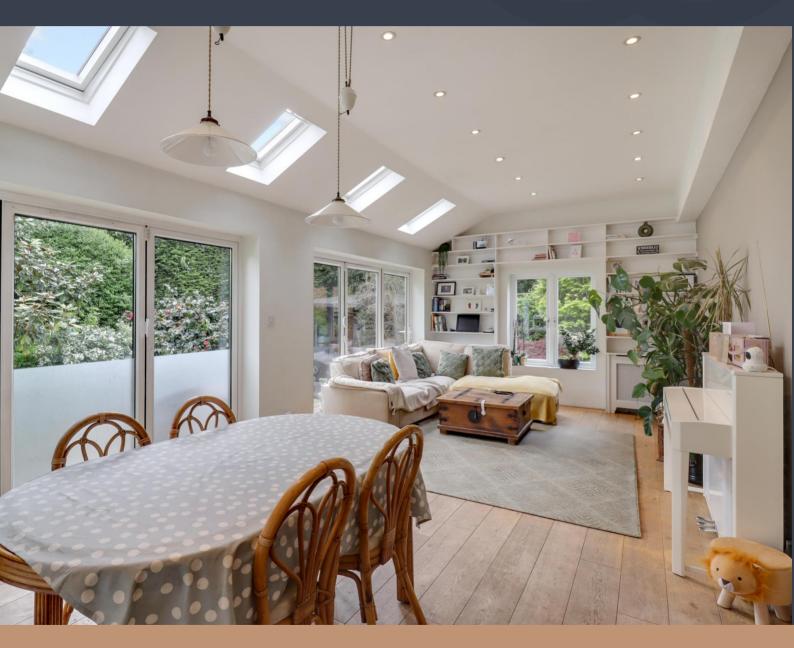

# Poplar Avenue, Windlesham GU20 6PL

Extended three bedroom, two bathroom home in a cul-de-sac position with beautiful open plan kitchen/breakfast/family room with bi-fold doors and a private, well established garden.

#### **FEATURES**

No onward chain Wood burner Two sets of bi-fold doors Walking distance to Windlesham Primary school & Field of Remembrance playing fields South west facing garden Cul-de-sac

### **ACCOMODATION**

Entrance hall
Sitting room
Utility room
Downstairs cloakroom
Open plan kitchen/dining/family room
Three bedrooms
Two bathrooms